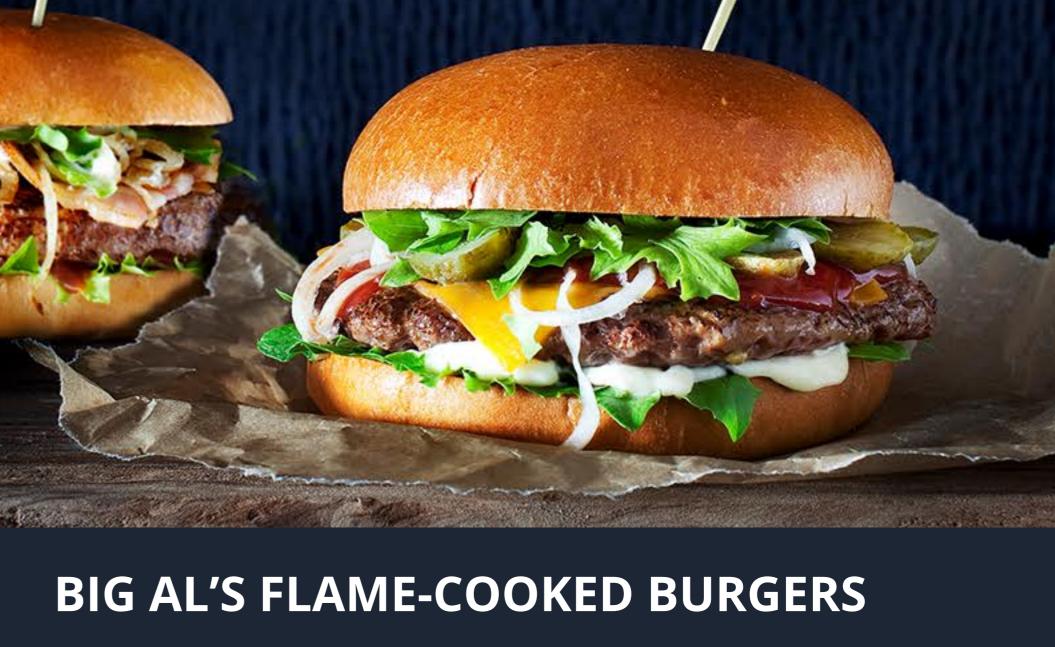

using an open grill. This range requires minimal kitchen equipment and is perfect for operators serving high volumes of customers.

**BIDFOOD PRODUCT CODES:** 

76947 - Big Al's Flame Cooked 2oz Beef Burger 69134 - Big Al's Flame Cooked Quarter Pounder 68530 - Big Al's Flame Cooked Big Eat 6oz\*

PERFECT FOR: Food To Go, Stadia, Leisure, Universities

**ORDER ONLINE** AT BIDFOOD DIRECT **FIND OUT MORE** 