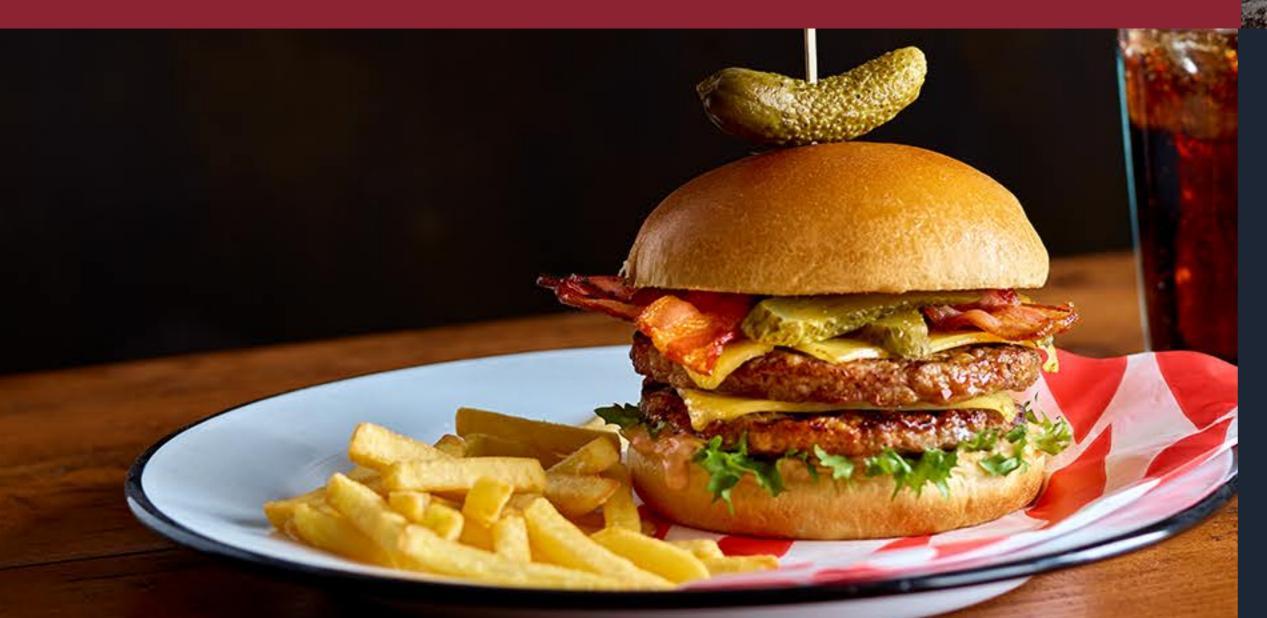

### BIG AL'S PRIME BURGER

A gourmet style burger without the wait, this burger is packed full of Prime cuts of Chuck & Brisket Beef that's been raised right and grassfed in Ireland. These cuts of meat were chosen due to their delicious flavour, juiciness and tender meat texture, unlocking the best burger action.

**BIDFOOD PRODUCT CODE: 76209** 

CASE CONFIGURATION: 40 x 150g PERFECT FOR: Pubs, Hotels, Restaurants

> **ORDER ONLINE** AT BIDFOOD DIRECT

**FIND OUT MORE** 