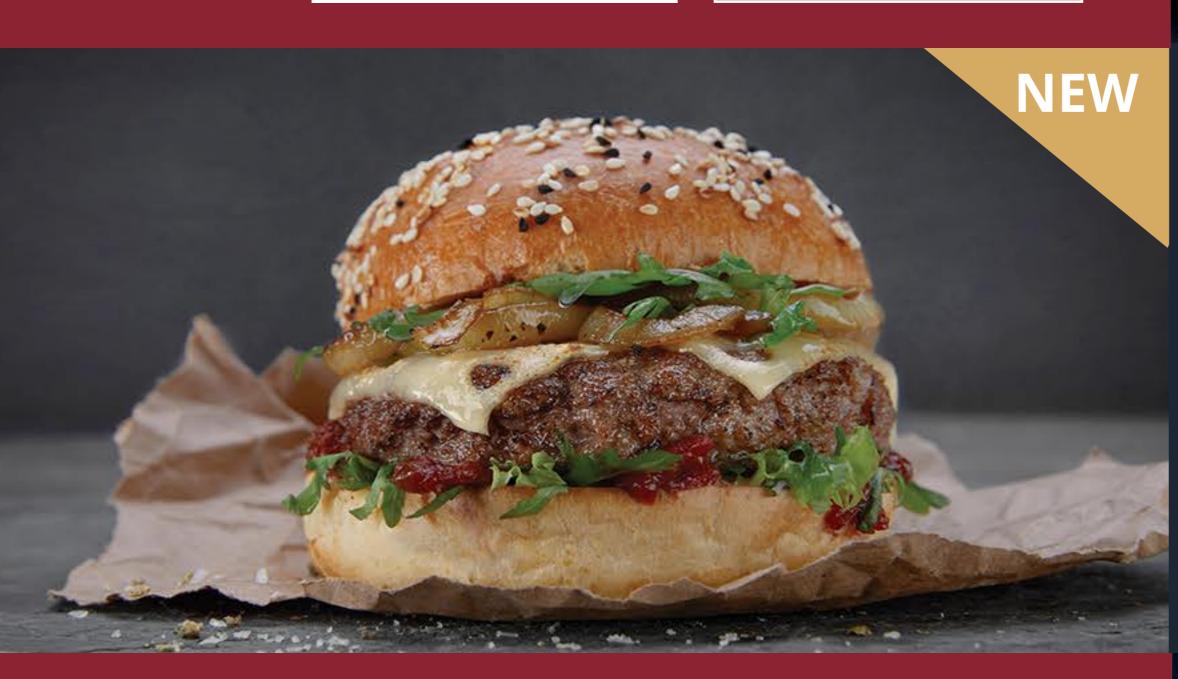

### BIG AL'S PRIME BURGER

A gourmet style burger without the wait, this burger is packed full of Prime cuts of Chuck & Brisket Beef that's been raised right and grassfed in Ireland. These cuts of meat were chosen due to their delicious flavour, juiciness and tender meat texture, unlocking the best burger action.

**BIDFOOD PRODUCT CODE: 76209** 

CASE CONFIGURATION: 40 x 150g PERFECT FOR: Pubs, Hotels, Restaurants

> **ORDER ONLINE** AT BIDFOOD DIRECT

**FIND OUT MORE** 