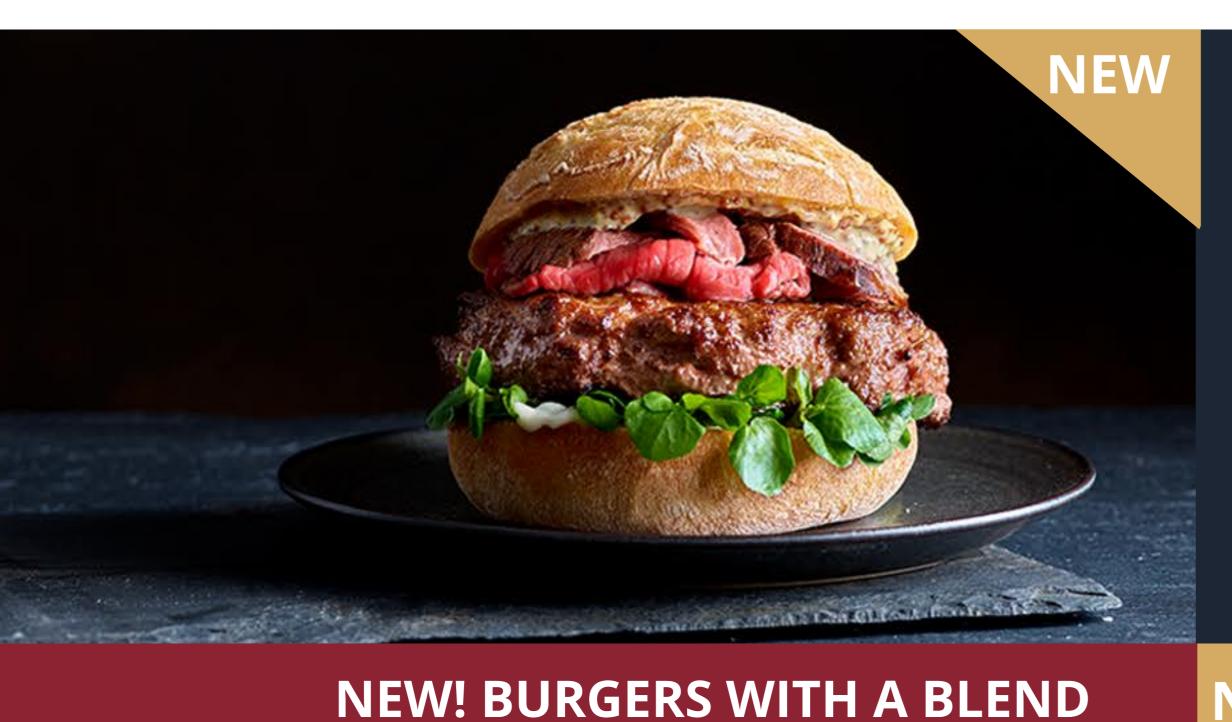

#### CASE CONFIGURATION: 40 x 227 g PERFECT FOR: Pubs, Hotels, Restaurants

**BIDFOOD PRODUCT CODE: 42052** 

**ORDER ONLINE** FIND OUT MORE AT BIDFOOD DIRECT

**NEW! JOHN STONE DRY AGED BURGER** 

Relish a burger made with beef that's been hung on the bone and aged to intensify flavour & create a superior texture. intensifing the flavour as well as creating a superior texture and tenderness. Dry aged burgers are fast

becoming the ultimate gourmet burger option, appearing on top burger restaurant menus across Europe and the USA.